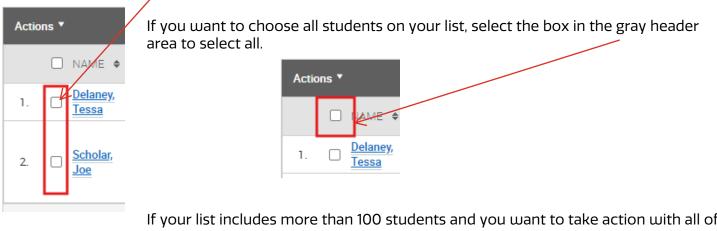

## Acting with a Saved Search/Student List in Navigate360/MavCONNECT

After you've pulled your search criteria (or pulled up a saved search/list), you can take bulk action with your results.

1. Access your search results and choose which students you want to take action with by selecting the boxes next to their names.

If your list includes more than 100 students and you want to take action with all of them, you may also need to use the **Select All** link to select all students.

- 2. Once your group is selected, click **Action**, and it will open an drop-down menu.
- 3. From here, you can choose common actions.
  - a. Send a Message to Student This will be an EMAIL sent to their MNSU maymail account, and you will be able to see it under their student profile under the More/Conversations area. Anything you send from your profile, you will see on your account under the Leter Icon on the left
  - b. Add a Note- Creates an ad-hoc note on a student's record and displays it under the History tab within their profile.
  - c. **Export Results**-This action **should not be used** unless discussed with a Student Success staff member. Please email mavconnect@mnsu.edu with questions on this. Most actions you need to take with student data can be done within the system itself and for data security purposes, data should remain in the system unless there is a specific and approved business need for downloading it out of the system.