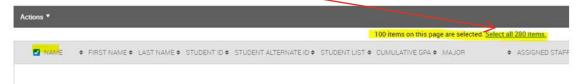

If your list includes more than 100 students and you want to take action with all of them, you may also need to use the **Select All** link to select all students.

- 2. Once your group is selected, click **Action**, and it will open an drop-down menu.
- 3. From here, you can choose common actions.
  - a. Send a Message to Student This will be an EMAIL sent to their MNSU maymail account, and you will be able to see it under their student profile under the More/Conversations area. Anything you send from your profile, you will see on your account under the Leter Icon on the left
  - b. Add a Note- Creates an ad-hoc note on a student's record and displays it under the History tab within their profile.
  - c. **Export Results**-This action **should not be used** unless discussed with a Student Success staff member. Please email mavconnect@mnsu.edu with questions on this. Most actions you need to take with student data can be done within the system itself and for data security purposes, data should remain in the system unless there is a specific and approved business need for downloading it out of the system.